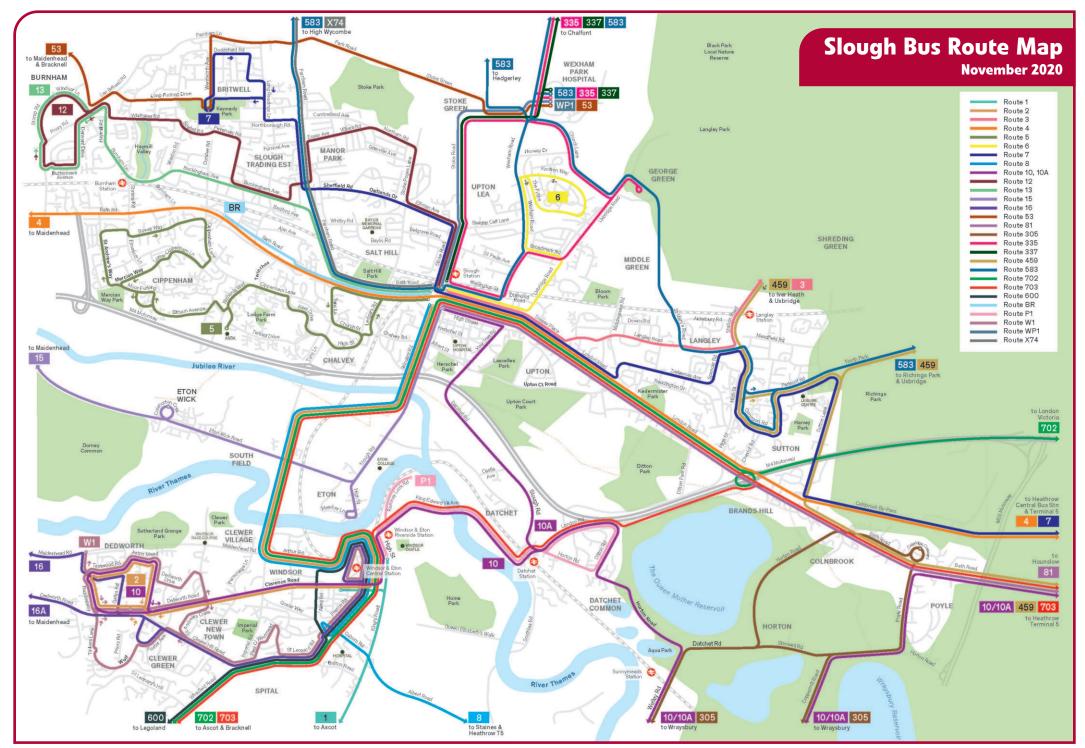

## Slough bus map and bus station guide

November 2020





## **Slough Bus Station**

Use yellow areas **ONLY** to access bus stops



## **Index to stops**

- 1 81 to Hounslow
- 2 3 to Uxbridge
- 3 15 to Maidenhead 63/68 to Maidenhead
- 4 to Maidenhead
- 5 to Cippenham
- 6 X74 to High Wycombe
- 2 to Dedworth via
   Windsor
   10A, 10S to
   Heathrow Terminal 5
   via Datchet

- 8 to Heathrow, Terminal 5 via Windsor
- 9 337 to Chalfont
- 702/703 to Bracknell via Windsor
- BR to Bath Road
  Central
- 7 to Britwell
- 12 to Burnham13 to Burnham
- WP1 to Wexham Park Hospital335 to Chalfont

- A 7 to Heathrow, Terminal 5
- B 4 to Heathrow6 to Wexham Court
- 702 to London,Victoria703 to Heathrow,Terminal 5
- 583 to Uxbridge
- X 7 to Heathrow, Terminal 5

Slough Borough Council CO/5723/26-11-20