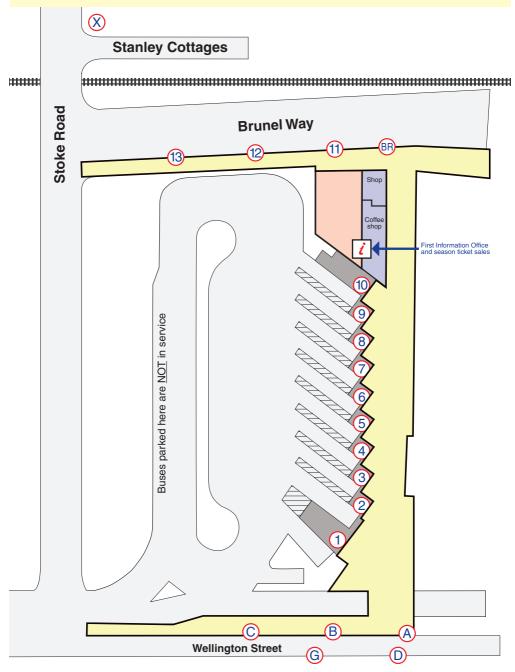

## **Slough Bus Station**

Use yellow areas **ONLY** to access bus stops

## **Index to stops**

- 1 81 to Hounslow
- 2 3 to Uxbridge
- 3 15 to Maidenhead 63/68 to Maidenhead
- 4 to Maidenhead
- 5 to Cippenham
- 6 X74 to High Wycombe
- 2 to Dedworth via
   Windsor
   10A, 10S to
   Heathrow Terminal 5
   via Datchet

- 8 to Heathrow, Terminal 5 via Windsor
- 9 337 to Chalfont
- 702/703 to Bracknell via Windsor
- BR to Bath Road
  Central
- 7 to Britwell
- 12 to Burnham13 to Burnham
- WP1 to Wexham Park Hospital335 to Chalfont

- A 7 to Heathrow, Terminal 5
- B 4 to Heathrow6 to Wexham Court
- 702 to London,Victoria703 to Heathrow,Terminal 5
- 583 to Uxbridge
- X 7 to Heathrow, Terminal 5

Slough Borough Council CO/5723/26-11-20