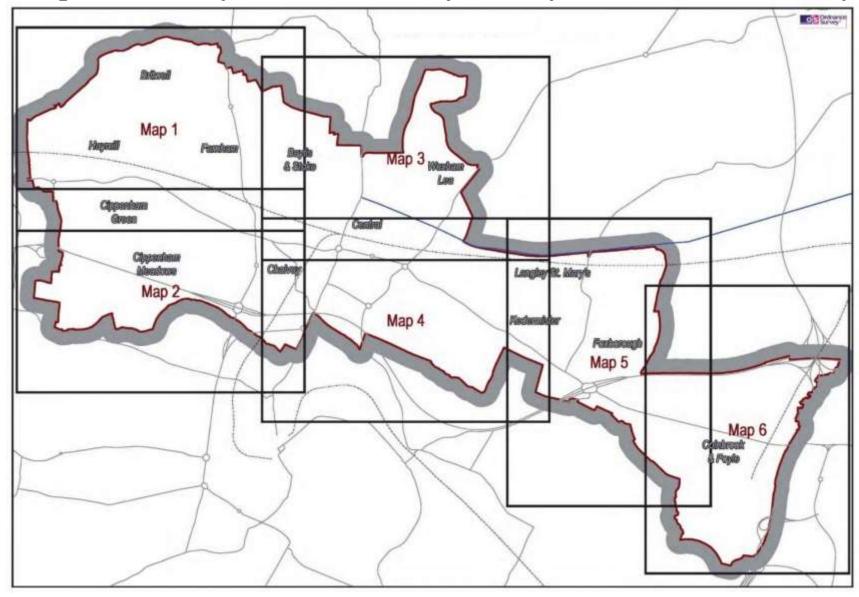

- Map 1 North west area covering the wards of Britwell, Haymill, Farnham, as well as parts of Baylis and Stoke and Cippenham Green Wards
- Map 2 South West area covering the wards of Cippenham Meadows, Cippenham Green as well as parts of Chalvey
- Map 3 North central area covering the wards of Baylis and Stoke, Elliman, Wexham Lea as well as parts of Central
- Map 4 South central area covering most of the wards of Central and Upton, as well as parts of Chalvey, Langley St Marys and Langley Kedermister
- Map 5 East central area covering the ward of Foxborough as well as parts of Langley St Marys and Langley Kedermister
- Map 6 South east area covering the ward of Colnbrook and Poyle as well as parts of Foxborough and Langley St Marys