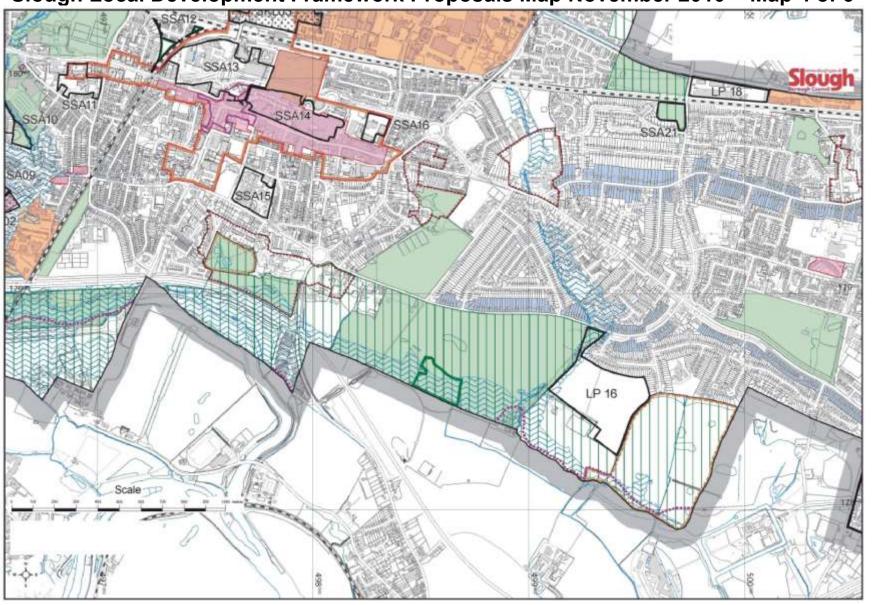

#### **Site Specific Allocations**

SSA09 - Thames Valley Community Centre

SSA10 - Chalvey Millennium Green

SSA11 - Slough Town Hall

SSA12 - Land south of Stranraer Gardens

SSA13 - Heart of Slough

SSA14 - Queensmere and Observatory shopping centres

SSA15 - Upton Hospital

SSA16 - Post Office sorting office, Wellington Street

SSA21 - Halkingcroft Wood

## **Selected Key Locations**

SKL03 - Stoke Road and Mill Street

## **Local Plan Proposal Sites**

LP16 - Land south of Castleview Road

LP18 - Middle Green Trading estate