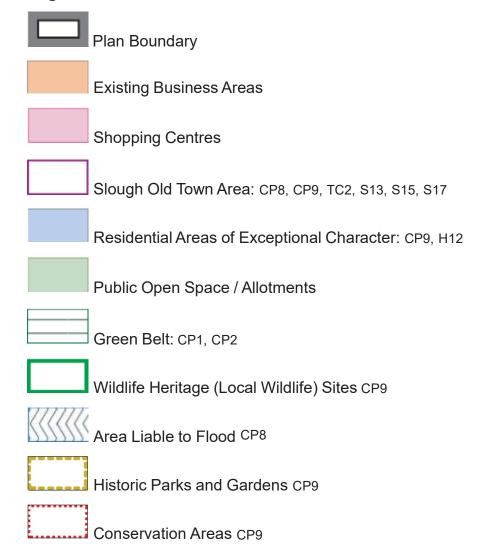

# Slough Local Development Framework Proposals Map November 2010 – Map 4 of 6





Planning Services, St Martin's Place, 51 Bath Road, Slough SL1 3UF Based on the Ordnance Survey map with the Permission of the Controller of Her Majesty's Stationery Office. Crown Copyright 2010. Licence No. 100019446
Scale – not to scale. Plot date November 2010

### Legend





#### **Site Specific Allocations**

SSA09 - Thames Valley Community Centre

SSA10 - Chalvey Millennium Green

SSA11 - Slough Town Hall

SSA12 - Land south of Stranraer Gardens

SSA13 - Heart of Slough

SSA14 - Queensmere and Observatory shopping centres

SSA15 - Upton Hospital

SSA16 - Post Office sorting office, Wellington Street

SSA21 - Halkingcroft Wood

## **Selected Key Locations**

SKL03 - Stoke Road and Mill Street

## **Local Plan Proposal Sites**

LP16 - Land south of Castleview Road

LP18 - Middle Green Trading estate