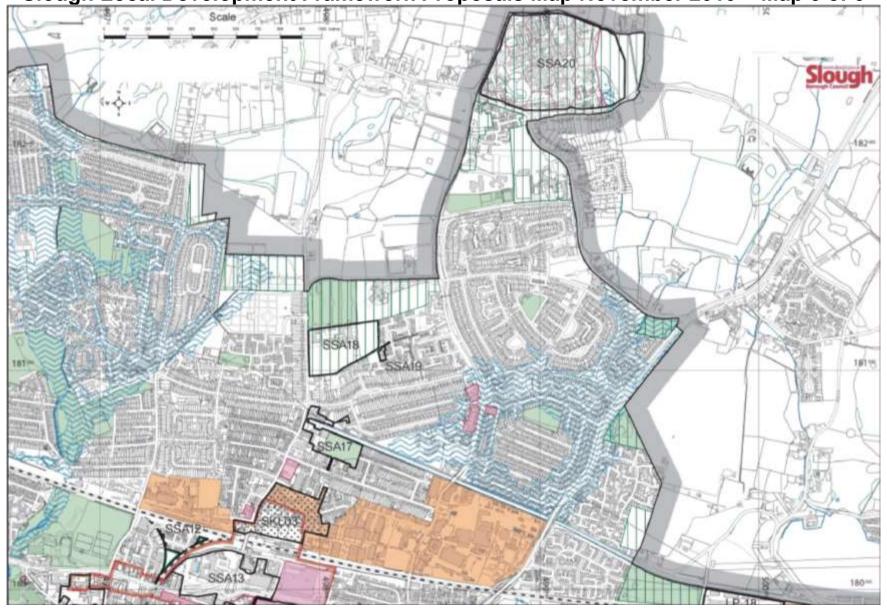

## Legend Plan Boundary **Existing Business Areas Shopping Centres** Public Open Space / Allotments Wildlife Heritage (Local Wildlife) Sites CP9 Area Liable to Flood CP8 Local Plan Proposal Site H2, H3 Site Specific Allocation Selected Key Location

## **Site Specific Allocations**

SSA12 - Land south of Stranraer Gardens

SSA13 - Heart of Slough

SSA17 - Slough Canal Basin

SSA18 - Former Arbour Vale School, West Wing, St. Joseph's playing field

SSA19 - Play area off Moray Drive

SSA20 - Wexham Park Hospital

## **Selected Key Locations**

SKL03 - Stoke Road and Mill Street

## **Local Plan Proposal Sites**

LP18 - Middle Green Trading estate