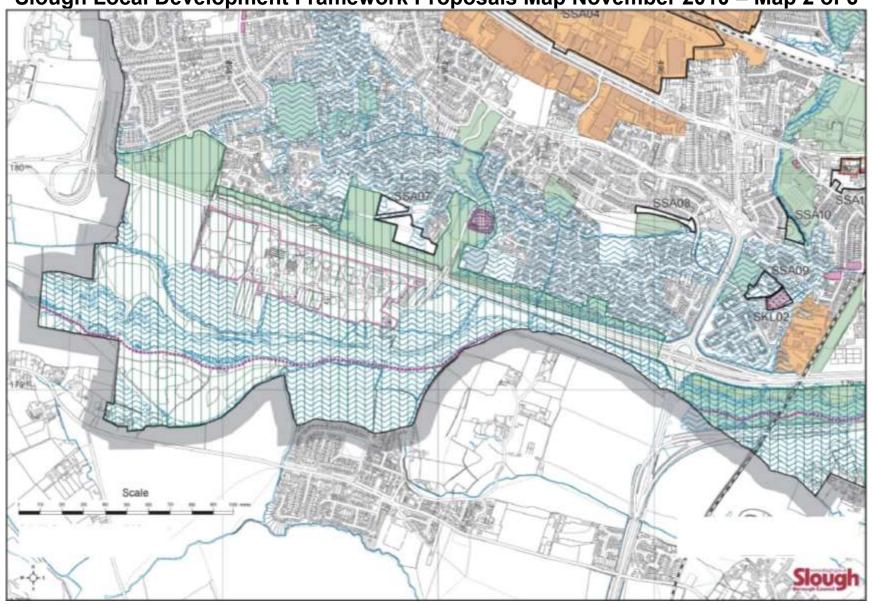

Slough Local Development Framework Proposals Map November 2010 – Map 2 of 6

Department of Green and Built Environment, St Martin's Place, 51 Bath Road, Slough SL1 3UF Based on the Ordnance Survey map with the Permission of the Controller of Her Majesty's Stationery Office. Crown Copyright 2010. Licence No. 100019446
Scale – not to scale. Plot date November 2010

## **Site Specific Allocations**

SSA04 - Slough Trading Estate (including Leigh Road Central Core Area)

SSA07 - Cippenham Phase 4

SSA08 - Watercress beds west of Keel Drive

SSA09 - Thames Valley Community Centre

SSA10 - Chalvey Millennium Green

SSA11 - Slough Town Hall

## **Selected Key Locations**

SKL02 - Chalvey High Street