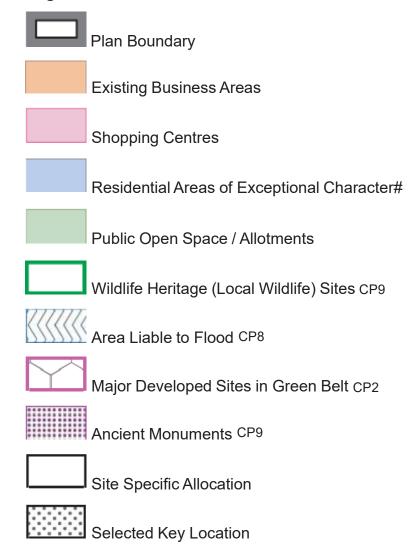

Slough Local Development Framework Proposals Map November 2010 – Map 2 of 6





Department of Green and Built Environment, St Martin's Place, 51 Bath Road, Slough SL1 3UF Based on the Ordnance Survey map with the Permission of the Controller of Her Majesty's Stationery Office. Crown Copyright 2010. Licence No. 100019446
Scale – not to scale. Plot date November 2010

## Legend





## **Site Specific Allocations**

SSA04 - Slough Trading Estate (including Leigh Road Central Core Area)

SSA07 - Cippenham Phase 4

SSA08 - Watercress beds west of Keel Drive

SSA09 - Thames Valley Community Centre

SSA10 - Chalvey Millennium Green

SSA11 - Slough Town Hall

## **Selected Key Locations**

SKL02 - Chalvey High Street