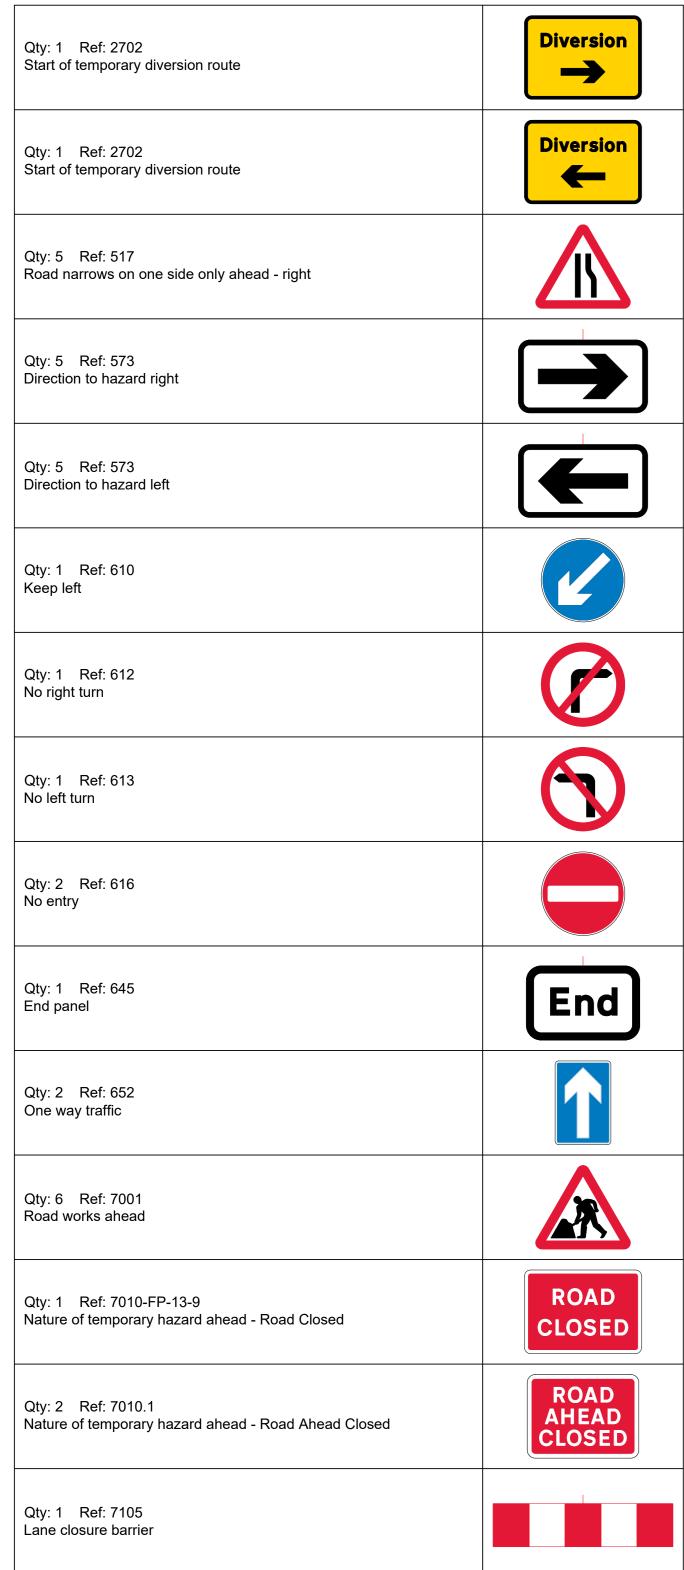

## Cadent Your Gas Network

## NOTES:

- 1. All signs and cones to be in accordance with Chapter 8-2009, the TSRGD and current IAN's. 2. Works access and egress are indicative, exact
- 3.Safety zones are to be installed as required.
  4. All signs to be located so as not to obscure signs or objects and should be ballasted near to ground level using sand filled hesslan bags or
- sign straps.

  5. All sign positions are indicative only and must be accurately positioned on site with good visibility and be clear of and obstructions or
- vegetation at all times.

  6. Drawing not to scale

locations to be agreed on site.

7.TM will comply with the Safety at Street Works and Road Works Code of Practice





NO PARKING CONE

SPOIL AREA



Date Drawn

Drawing No

25/09/2024

IMGA252331

Postcode

SL2 5RW