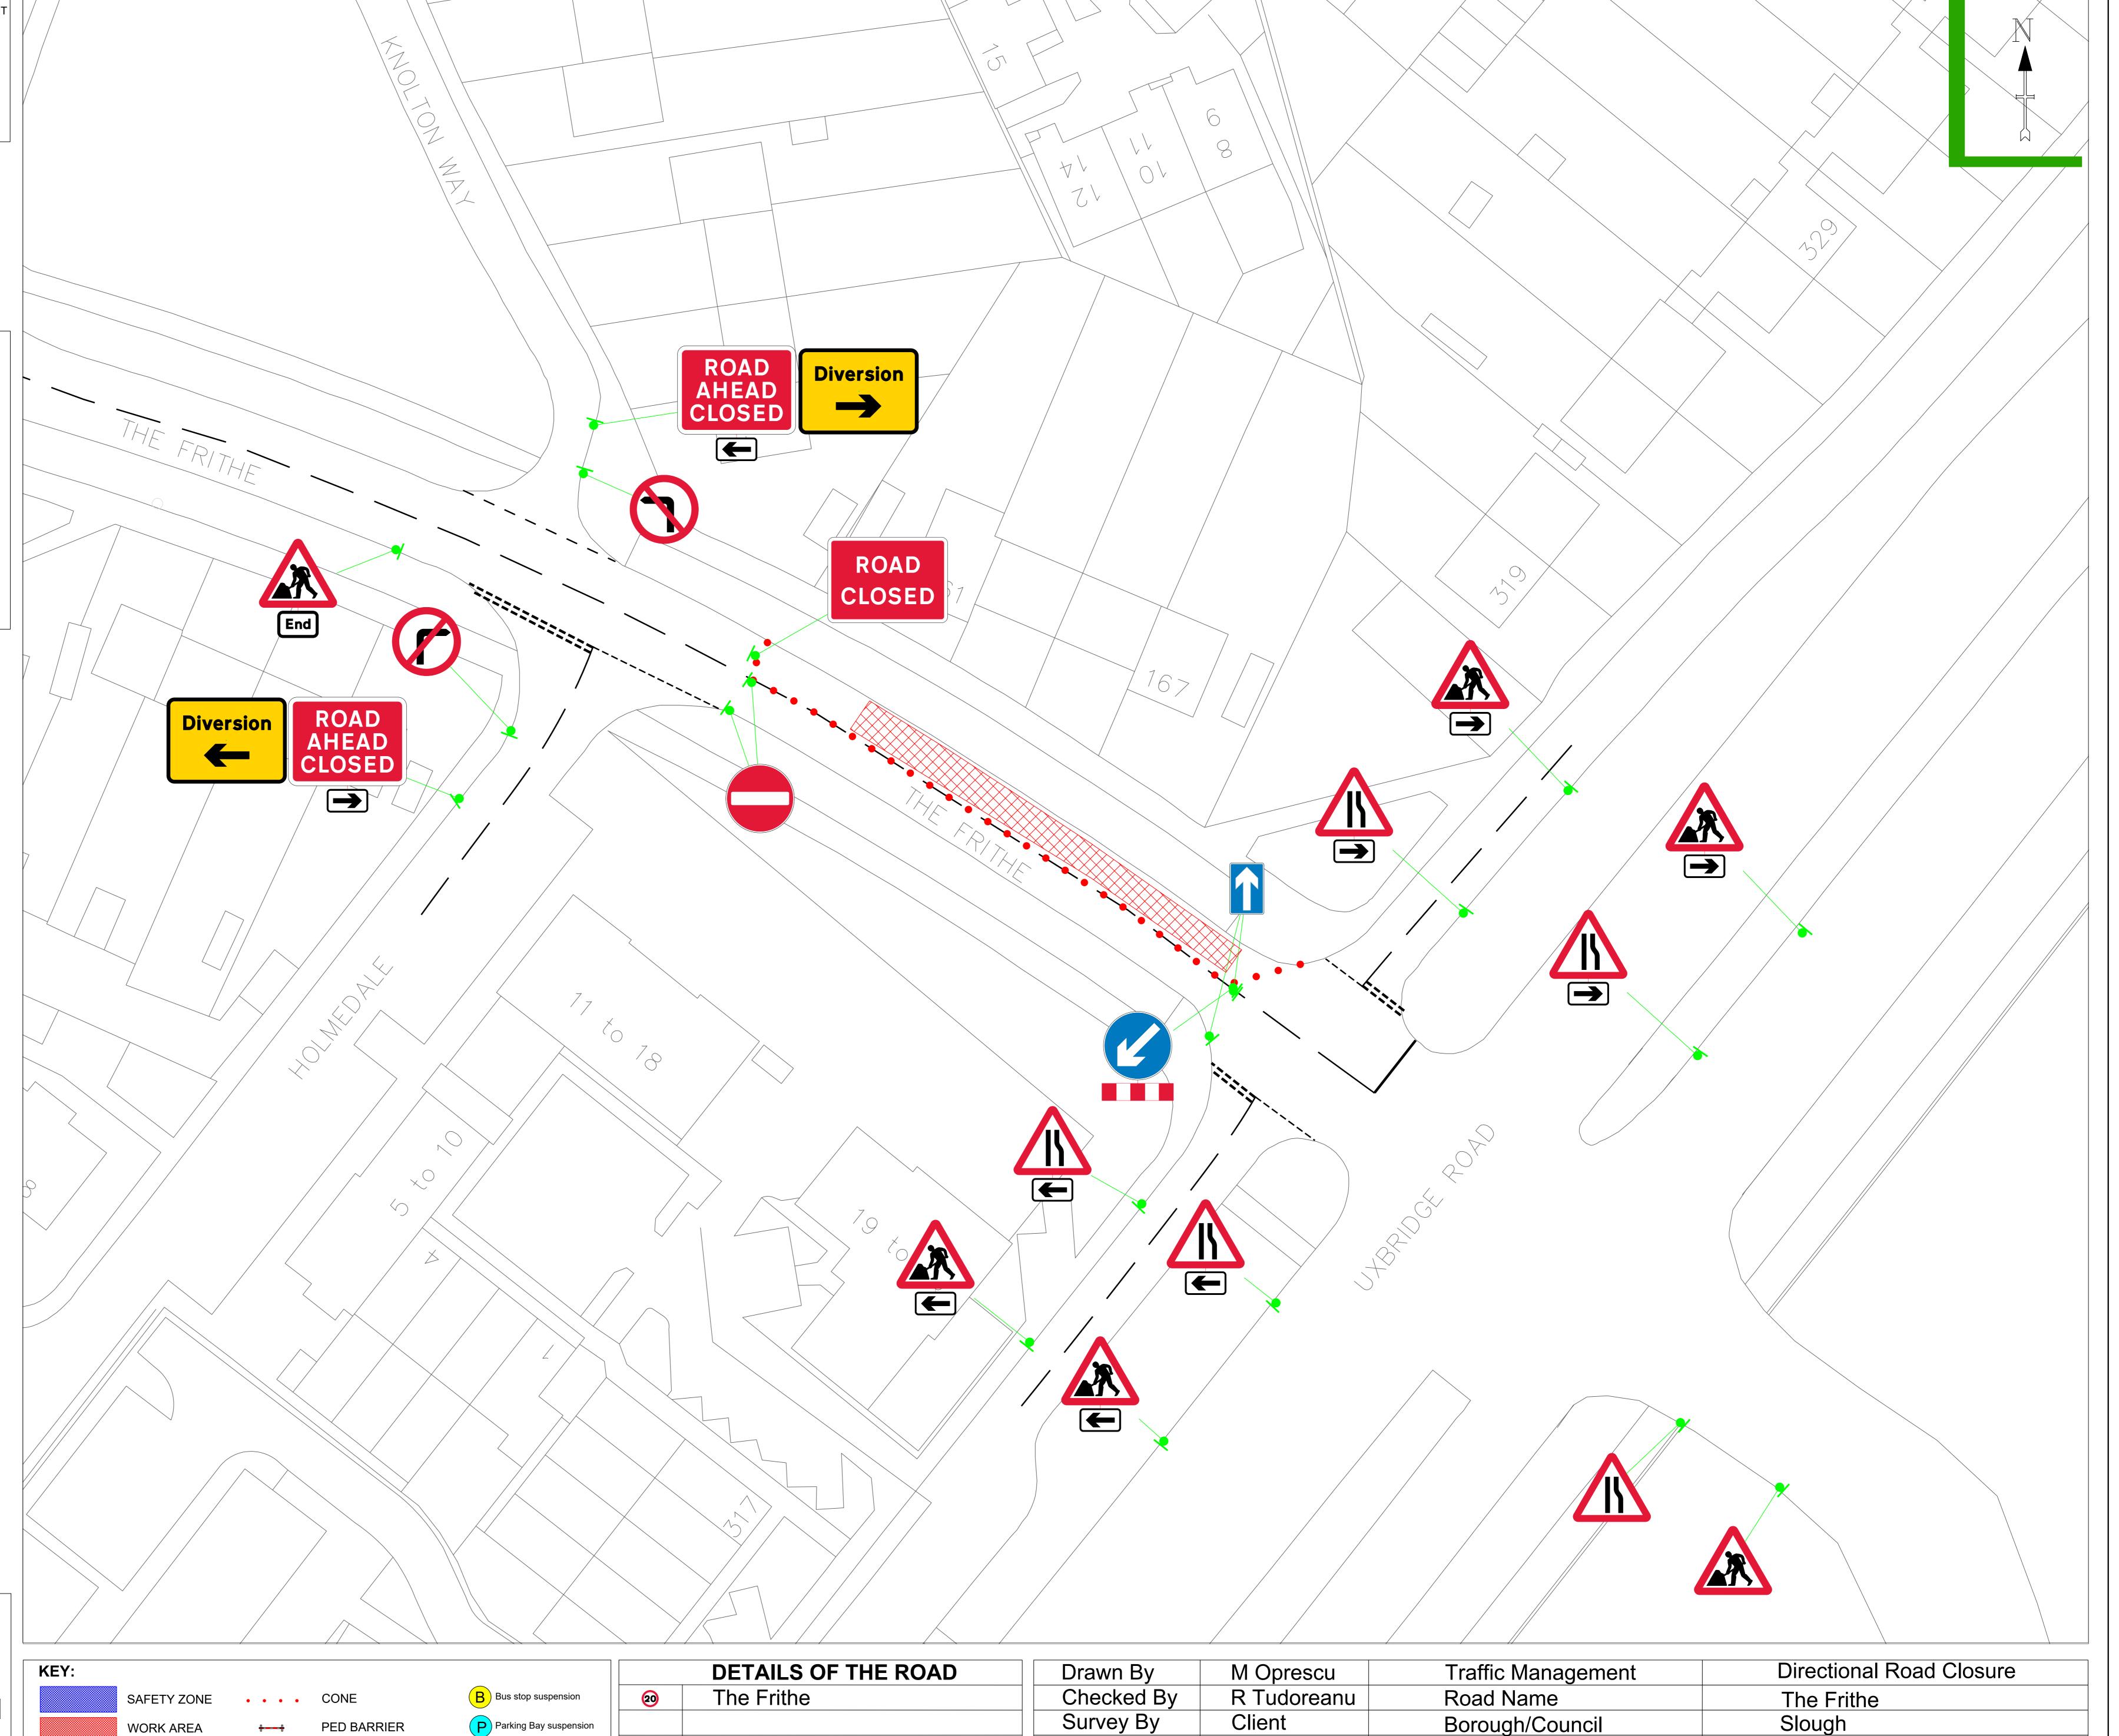

## NOTES:

- 1. All signs and cones to be in accordance with Chapter 8-2009, the TSRGD and current IAN's. 2. Works access and egress are indicative, exact
- 3.Safety zones are to be installed as required.
  4. All signs to be located so as not to obscure signs or objects and should be ballasted near to ground level using sand filled hesslan bags or
- sign straps.

  5. All sign positions are indicative only and must be accurately positioned on site with good visibility and be clear of and obstructions or
- vegetation at all times.

  6. Drawing not to scale

locations to be agreed on site.

7.TM will comply with the Safety at Street Works and Road Works Code of Practice

NO PARKING CONE

SPOIL AREA

Date Drawn

Drawing No

25/09/2024

IMGA252331

Postcode

SL2 5RW