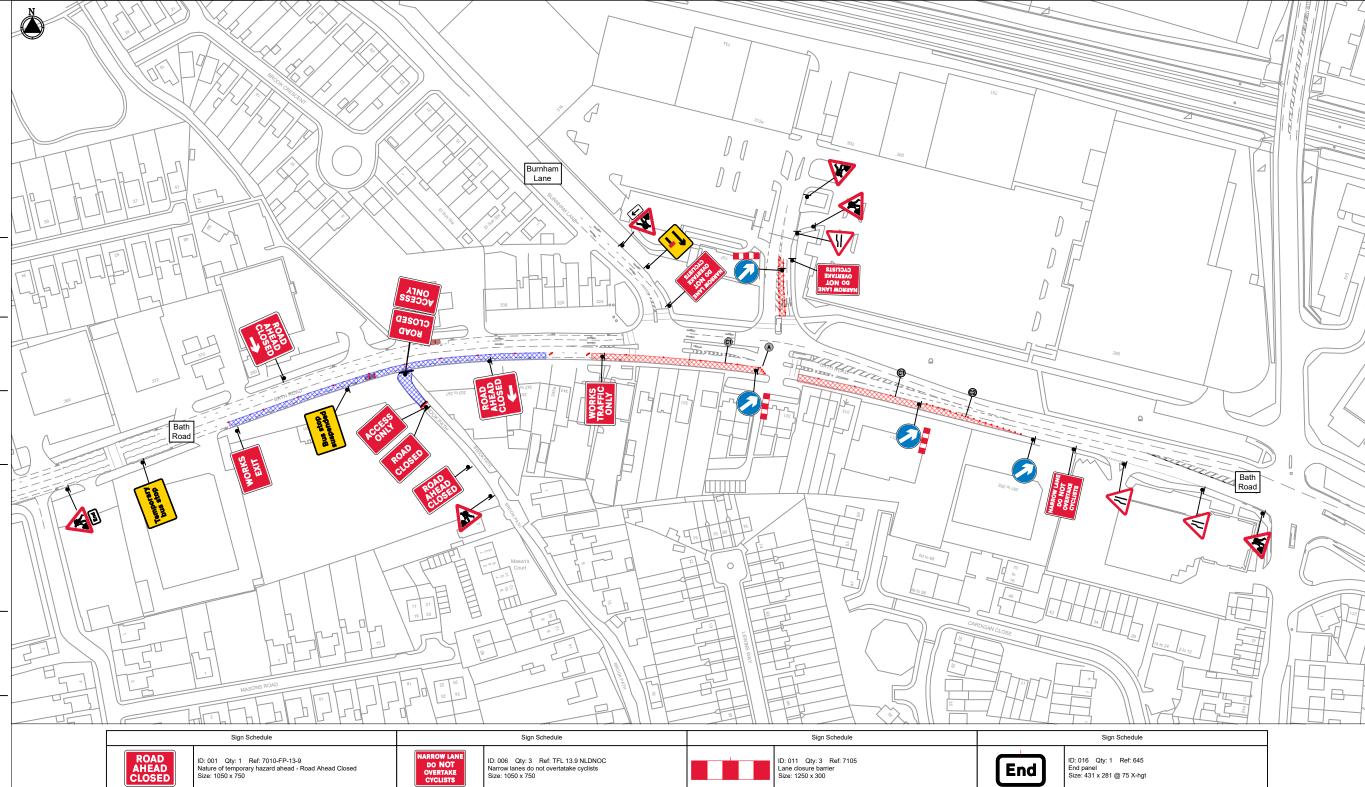

## **Traffic Management**

Lane & Road Closure

## **Drawing Notes**

Bus stop to be moved & installed in a safe location.

Pedestrian walkway to be installed as required. 1.2m to be maintained for peds at all times.

Residential access to be maintained, road plates to be on site at all times.

## Client

All Works Shall Be Carried Out In Accordance With The Safety At Streetworks And Code Of Practise 2013

Schedule 13-9 : Temporary Information Size: 1050 x 750 : X-Hgt = 91

KEY Sign Traffic Cone Works Area Safety Zone Pedestrian Barrier

EXIT

## Site Address

Bath Road, Slough, SL15QA

Drawing No PTM/OCUGROUP/TMCD9804/

Original drawing size A3 - NTS

Drawn By Date

18.09.2024 GB