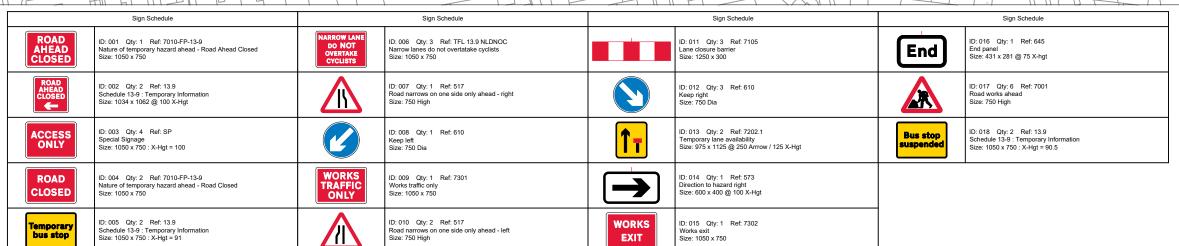

## Client

All Works Shall Be Carried Out In Accordance With The Safety At Streetworks And Code Of Practise 2013

Schedule 13-9 : Temporary Information Size: 1050 x 750 : X-Hgt = 91

KEY Sign Traffic Cone Works Area Safety Zone Pedestrian Barrier