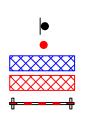

## Client

All Works Shall Be Carried Out In Accordance With The Safety At Streetworks And Code Of Practise 2013

Schedule 13-9 : Temporary Information Size: 1050 x 750 : X-Hgt = 91

KEY Sign Traffic Cone Works Area Safety Zone Pedestrian Barrier