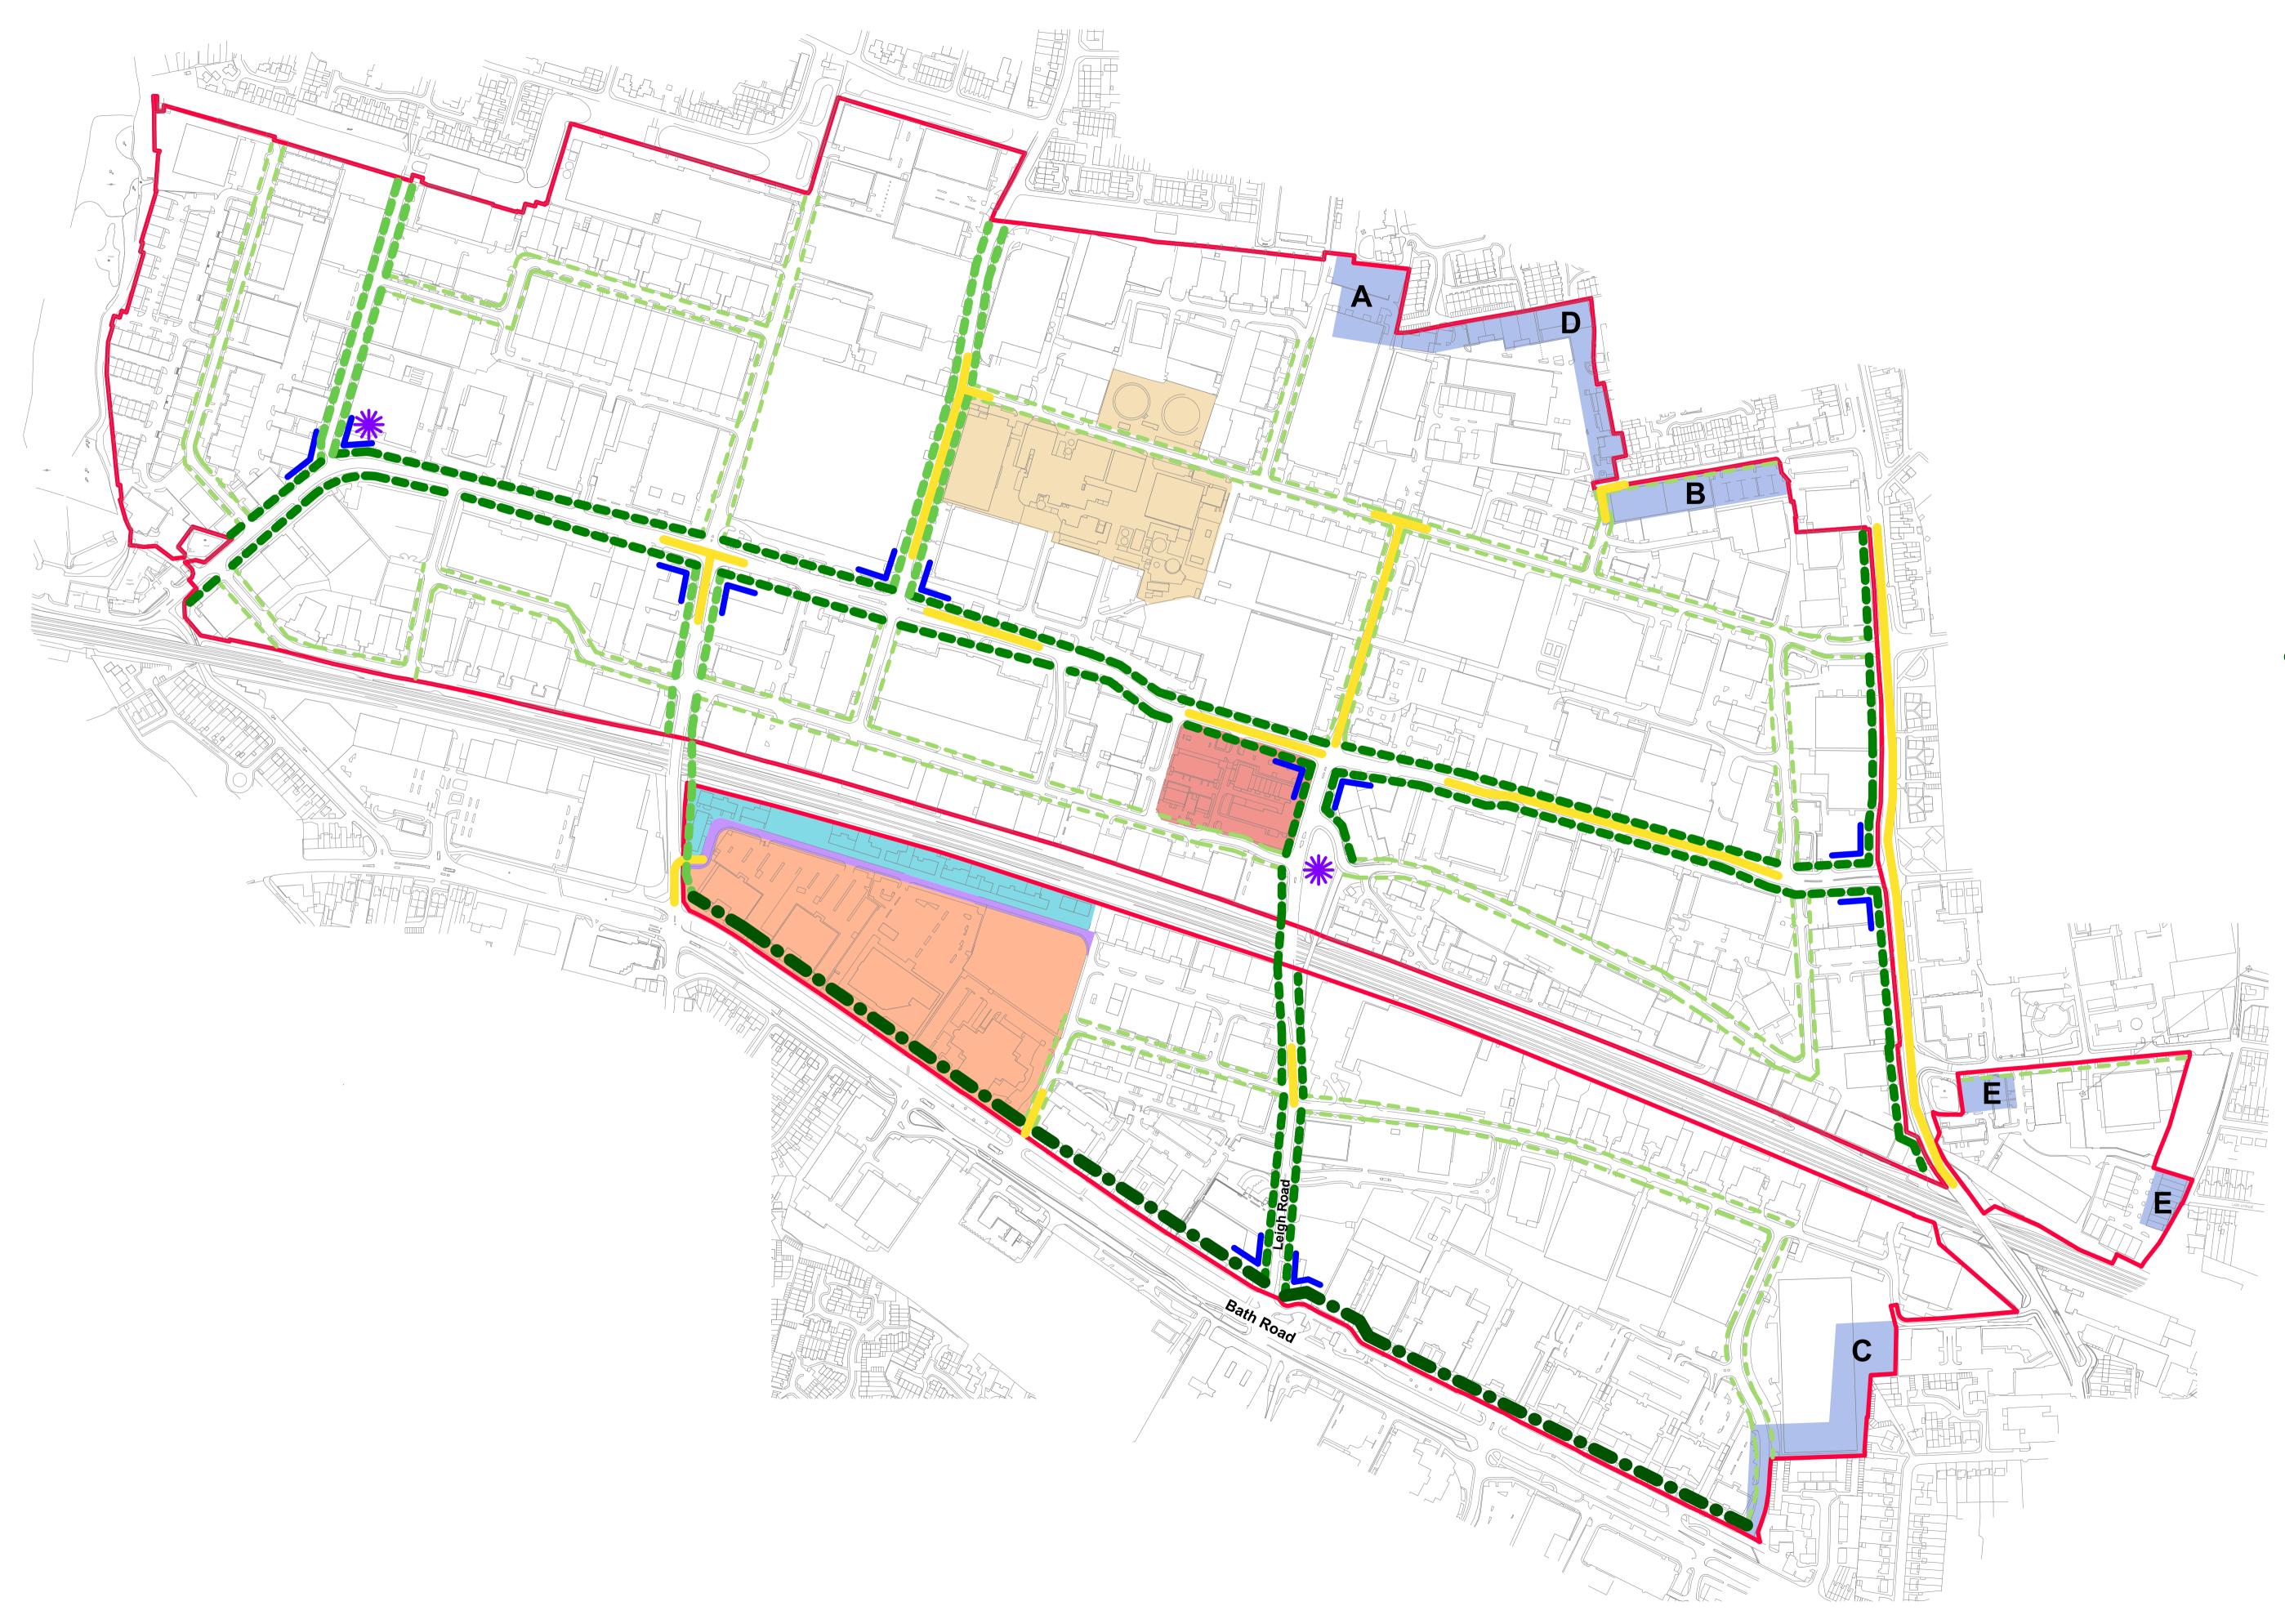

| 0            |                                                                     | 100m                                                                              | 200m |  |
|--------------|---------------------------------------------------------------------|-----------------------------------------------------------------------------------|------|--|
| 1:3250       |                                                                     |                                                                                   |      |  |
|              | Serv                                                                | vice Use Sub-Zone                                                                 | 9    |  |
|              | Power Station Sub-Zone                                              |                                                                                   |      |  |
|              | Sensitive Boundary Sub-Zones                                        |                                                                                   |      |  |
|              | A<br>B<br>C<br>D<br>E                                               | Stirling Road<br>Montrose Avenu<br>Galvin Road<br>Perth Trading Es<br>Whitby Road |      |  |
|              | Land to the north of Ipswich Road and south of the railway corridor |                                                                                   |      |  |
|              | Private or unadopted highway at<br>Ipswich Road                     |                                                                                   |      |  |
|              | Land to the south of Ipswich Road                                   |                                                                                   |      |  |
|              | Highway Safeguarding Sub-Zones*                                     |                                                                                   |      |  |
|              | Key                                                                 | Junction Corners                                                                  |      |  |
| *            | Ame                                                                 | enity Space                                                                       |      |  |
| Street Type: |                                                                     |                                                                                   |      |  |
|              |                                                                     | Bath Road                                                                         |      |  |
|              |                                                                     | Primary Street                                                                    |      |  |

| Primary Street      |
|---------------------|
| Secondary Street    |
| <br>Tertiary Street |

**Note** Drawing to be read in conjunction with Design Code. All lines are illustrative

\* These Sub-Zones are shown indicitavely on SPZ Plan 2, refer to the detail of these Sub-Zones on SPZ Plan 4