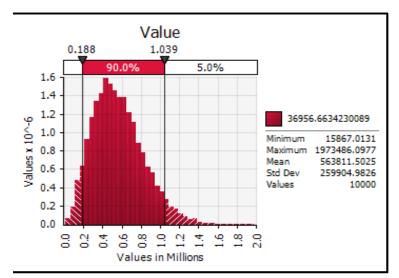

| Common Otalistics for Value  |             |            |           |  |  |  |
|------------------------------|-------------|------------|-----------|--|--|--|
| Summary Statistics for Value |             |            |           |  |  |  |
| Statistics                   |             | Percentile | Э         |  |  |  |
| Minimum                      | 15,867      | 5%         | 188,126   |  |  |  |
| Maximum                      | 1,973,486   | 10%        | 248,150   |  |  |  |
| Mean                         | 563,812     | 15%        | 296,018   |  |  |  |
| Std Dev                      | 259,905     | 20%        | 333,067   |  |  |  |
| Variance                     | 67550599986 | 25%        | 369,351   |  |  |  |
| Skewness                     | 0.593339548 | 30%        | 405,148   |  |  |  |
| Kurtosis                     | 3.225397418 | 35%        | 436,804   |  |  |  |
| Median                       | 534,679     | 40%        | 470,528   |  |  |  |
| Mode                         | 420,639     | 45%        | 501,723   |  |  |  |
| Left X                       | 188,126     | 50%        | 534,679   |  |  |  |
| Left P                       | 5%          | 55%        | 570,811   |  |  |  |
| Right X                      | 1,038,541   | 60%        | 607,408   |  |  |  |
| Right P                      | 95%         | 65%        | 642,118   |  |  |  |
| Diff X                       | 850,415     | 70%        | 682,969   |  |  |  |
| Diff P                       | 90%         | 75%        | 726,840   |  |  |  |
| #Errors                      | 0           | 80%        | 773,423   |  |  |  |
| Filter Min                   | Off         | 85%        | 837,869   |  |  |  |
| Filter Max                   | Off         | 90%        | 917,331   |  |  |  |
| #Filtered                    | 0           | 95%        | 1,038,541 |  |  |  |