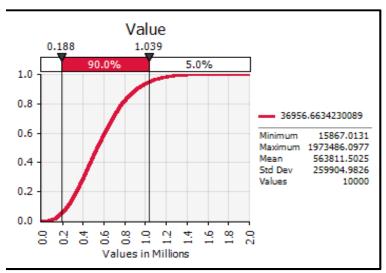

| Common Otalistics for Value  |             |            |           |  |  |  |
|------------------------------|-------------|------------|-----------|--|--|--|
| Summary Statistics for Value |             |            |           |  |  |  |
| Statistics                   |             | Percentile | Э         |  |  |  |
| Minimum                      | 15,867      | 5%         | 188,126   |  |  |  |
| Maximum                      | 1,973,486   | 10%        | 248,150   |  |  |  |
| Mean                         | 563,812     | 15%        | 296,018   |  |  |  |
| Std Dev                      | 259,905     | 20%        | 333,067   |  |  |  |
| Variance                     | 67550599986 | 25%        | 369,351   |  |  |  |
| Skewness                     | 0.593339548 | 30%        | 405,148   |  |  |  |
| Kurtosis                     | 3.225397418 | 35%        | 436,804   |  |  |  |
| Median                       | 534,679     | 40%        | 470,528   |  |  |  |
| Mode                         | 420,639     | 45%        | 501,723   |  |  |  |
| Left X                       | 188,126     | 50%        | 534,679   |  |  |  |
| Left P                       | 5%          | 55%        | 570,811   |  |  |  |
| Right X                      | 1,038,541   | 60%        | 607,408   |  |  |  |
| Right P                      | 95%         | 65%        | 642,118   |  |  |  |
| Diff X                       | 850,415     | 70%        | 682,969   |  |  |  |
| Diff P                       | 90%         | 75%        | 726,840   |  |  |  |
| #Errors                      | 0           | 80%        | 773,423   |  |  |  |
| Filter Min                   | Off         | 85%        | 837,869   |  |  |  |
| Filter Max                   | Off         | 90%        | 917,331   |  |  |  |
| #Filtered                    | 0           | 95%        | 1,038,541 |  |  |  |